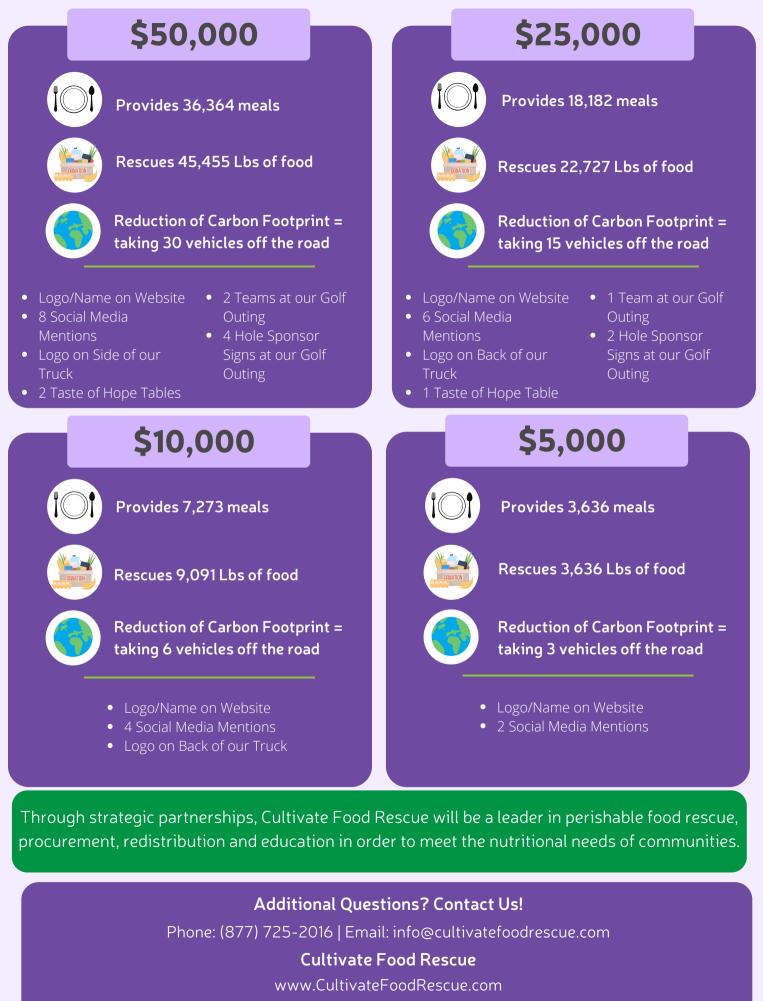

is how long a child may go without food on the weekend

Cultivate's flagship program takes rescued food and turns it into nutritious frozen meals. Those meals are then delivered to schools and sent home with children to fill that 68 hour gap. They return to school on Monday ready to focus on learning!

Your sponsorship of Cultivate builds better futures for our children.

## 13% of our neighbors face food insecurity

Cultivate Cares Food Network is our newest and fastest growing redistribution program. CCFN takes rescued food and redistributes it to pantries, soup kitchens, and other organizations that provide help to those who are food insecure. This food and support allow these organizations to run more efficiently and help more people.

Your sponsorship of Cultivate helps the helpers.



1403 Prairie Avenue South Bend, IN 46613

5220 Middlebury Street Elkhart, IN 46516